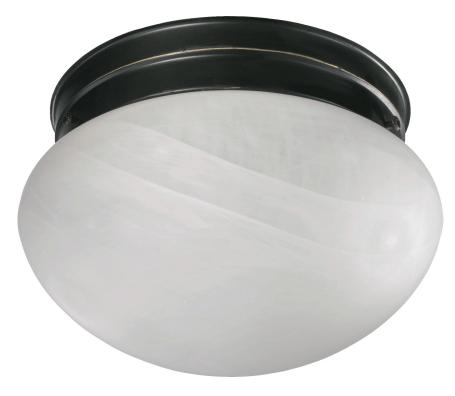

## 3021-8-95

9 Inch Ceiling Mount White

| Project:      |  |
|---------------|--|
| Location:     |  |
| Fixture Type: |  |
| Catalog #:    |  |

| DETAILS    |                 |
|------------|-----------------|
| FINISH:    | Old World       |
| MATERIALS: | Steel and Glass |
| LOCATION:  | Damp Listed     |
|            |                 |

| DIMENSIONS |       |
|------------|-------|
| HEIGHT:    | 5.75" |
| WIDTH:     | 9.75" |
|            |       |

| LIGHT SOURCE      |                  |
|-------------------|------------------|
| NUMBER OF LIGHTS: | 2 Light          |
| SOCKET BASE:      | Medium Base Lamp |
| WATTAGE:          | 60 Watt          |

| MOUNTING           |                     |
|--------------------|---------------------|
| MOUNTING LOCATION: | Ceiling Mounted     |
| CANOPY:            | H 1.75" x Dia 8.75" |

| SHIPPING | Parcel |
|----------|--------|
| HEIGHT:  | 11.00" |
| LENGTH:  | 20.00" |
| WIDTH:   | 21.00" |
| WEIGHT:  | 3lbs   |